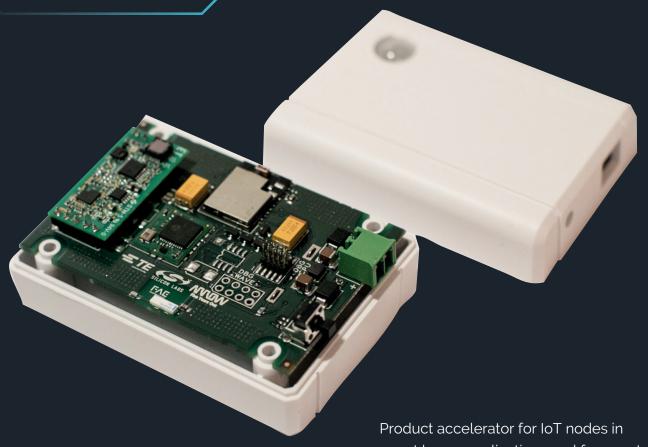

## **SENTIMATE**

Product accelerator for IoT nodes in smart home applications and for smart things.

Based on TE AmbiMate sensor, Bluetooth 5, Zigbee, Thread and Z-Wave from Silicon Labs, its construction and market certifications, its embedded power path and battery or 5-30V input power makes SENTIMATE ideal for test and Proof of Concept in the field.

SENTIMATE by Arrow and FAE Technology is based on TE AmbiMate and Silicon Labs Bluetooth 5, Zigbee, Thread and Z-Wave standards.

#### **TE's AmbiMate**

Sensor module 1-2314291-2 (MS4 series) integrates Audio, CO<sub>2</sub>, VOC, Humidity, Light, Motion PIR and Temperature.

#### Silicon Labs Wireless modules

MGM13P12F512GA: Mighty Gecko Module for Zigbee, Thread or multiprotocol connectivity with Bluetooth 5 LE built around the EFR32MG13 Mighty Gecko SoC incorporating 512kB FLASH and 64kB RAM available for users to create IoT applications

The onboard ZM5202 General Purpose Z-Wave Module combines a Z-Wave SD3502 SoC with a built-in microcontroller and Z-Wave RF transceiver, crystal, and passive RF components.