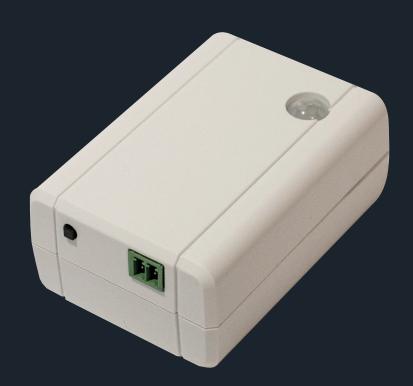

#### **Mechanics**

RoHS compliant ABS 76,20mm x 53,34mm x 30,48mm AA Battery Box housing UL94 HB.